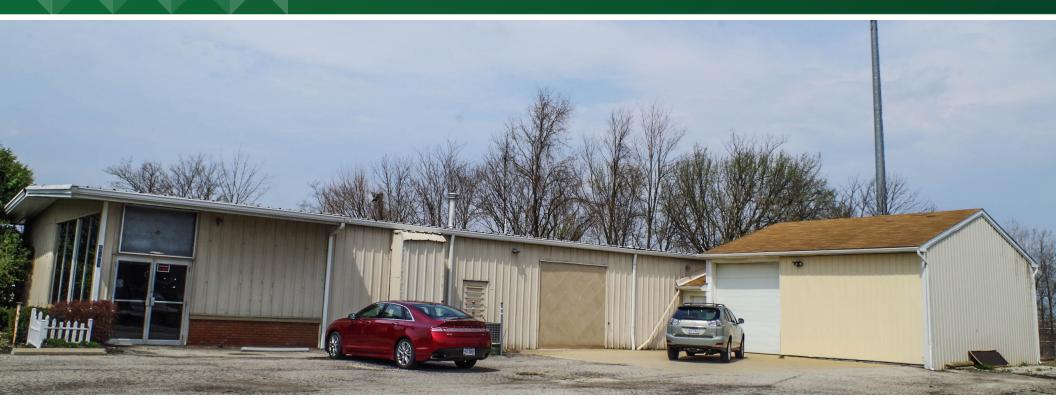

## Freestanding Retail Building with Warehouse Space 649 Lafayette Road, Medina, OH 44256

#### **PROPERTY OVERVIEW**

- Approximately 3,000 SF of Retail -Showroom Space
- Approximately 1,550 SF of Warehouse Space
- Great location with high visibility on SR 42
- Four Offices
- Two Restrooms

- 12' x 10' Overhead Door to Warehouse
- 18-20 Parking Spaces
- Former Retail Carpet Store
- Trac Lighting in Retail Area
- Offered for Sale at: \$325,000