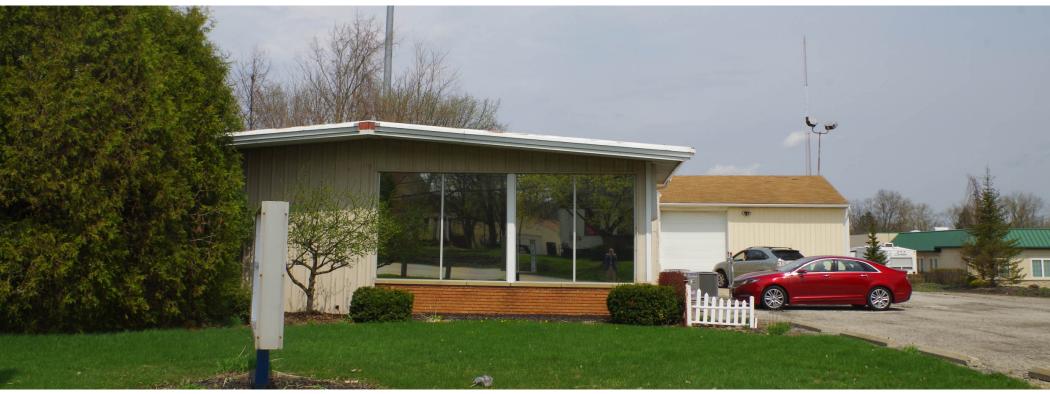

## Freestanding Retail Building with Warehouse Space 649 Lafayette Road, Medina, OH 44256

#### **PROPERTY OVERVIEW**

- Approximately 3,000 SF of Retail -Showroom Space
- Approximately 1,550 SF of Warehouse Space
- Great location with high visibility on SR 42
- Four Offices
- Two Restrooms

- 12' x 10' Overhead Door to Warehouse
- 18-20 Parking Spaces
- Former Retail Carpet Store
- Trac Lighting in Retail Area
- Offered for Sale at: \$325,000