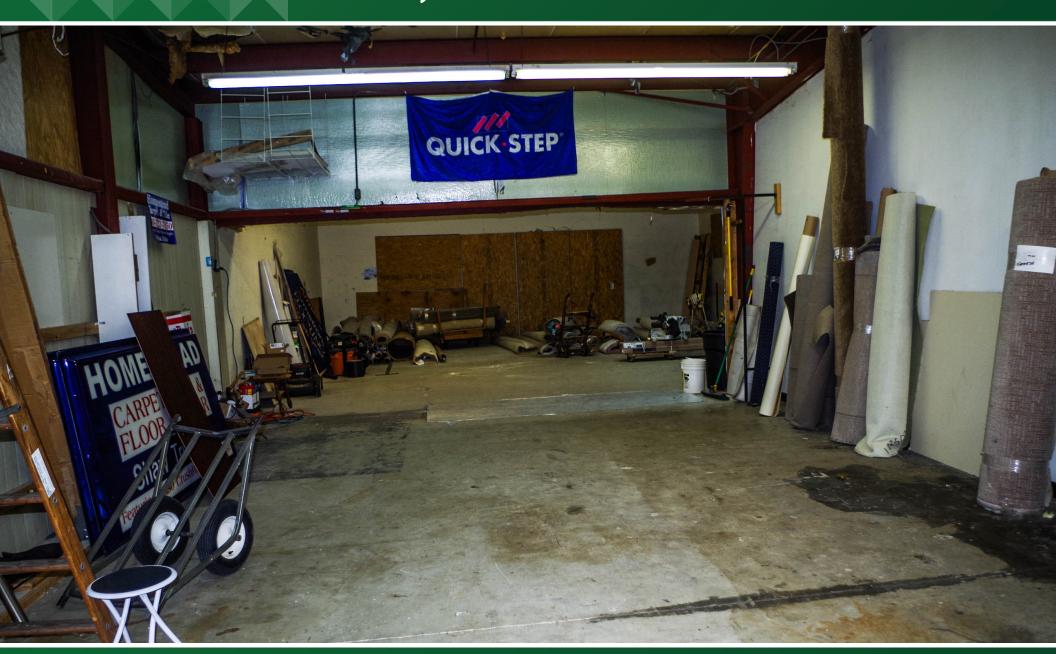

#### **PROPERTY OVERVIEW**

- Approximately 3,000 SF of Retail -Showroom Space
- Approximately 1,550 SF of Warehouse Space
- Great location with high visibility on SR 42
- Four Offices
- Two Restrooms

- 12' x 10' Overhead Door to Warehouse
- 18-20 Parking Spaces
- Former Retail Carpet Store
- Trac Lighting in Retail Area
- Offered for Sale at: \$325,000