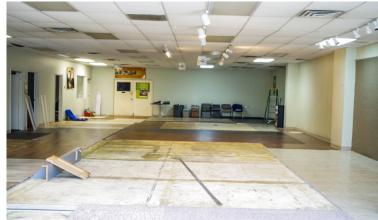

#### **PROPERTY OVERVIEW**

- Approximately 3,000 SF of Retail -Showroom Space
- Approximately 1,550 SF of Warehouse Space
- Great location with high visibility on SR 42
- Four Offices
- Two Restrooms

- 12' x 10' Overhead Door to Warehouse
- 18-20 Parking Spaces
- Former Retail Carpet Store
- Trac Lighting in Retail Area
- Offered for Sale at: \$325,000