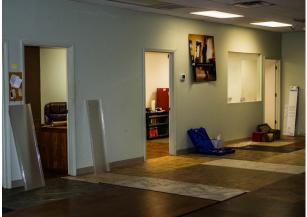

#### **PROPERTY OVERVIEW**

- Approximately 3,000 SF of Retail -Showroom Space
- Approximately 1,550 SF of Warehouse Space
- Great location with high visibility on SR 42
- Four Offices
- Two Restrooms

- 12' x 10' Overhead Door to Warehouse
- 18-20 Parking Spaces
- Former Retail Carpet Store
- Trac Lighting in Retail Area
- Offered for Sale at: \$325,000