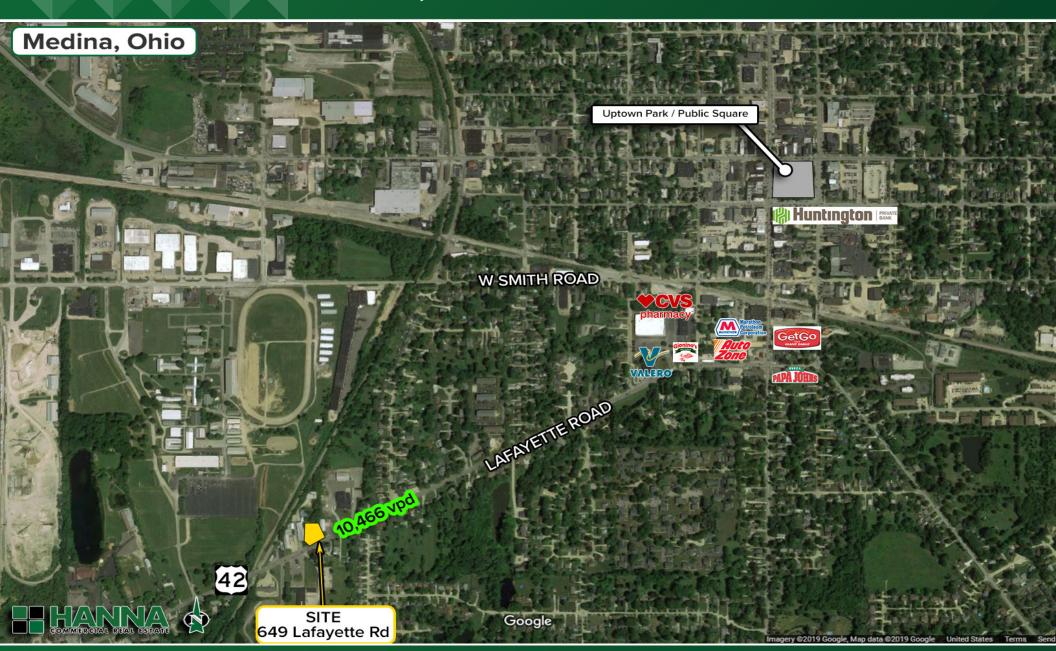

**View in Google Maps** 

Larry Shirer

[] 330.201.1116

Freestanding Retail Building with Warehouse Space 649 Lafayette Road, Medina, OH 44256